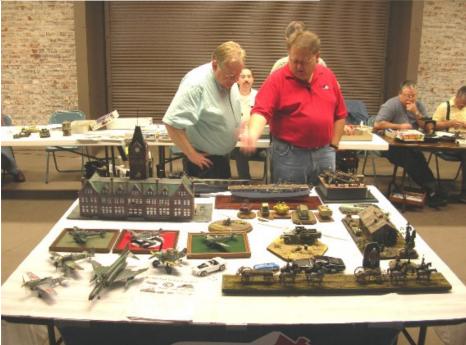

# Foothills Plastic Pros FALL CLASSIC OCTOBER 4, 2008

Pictures from the Foothills Plastic Pros 12th Annual Contest & Swap Meet that took place in Conover, North Carolina. The show is predominately automotive, however several military classes have been added over the past few years sense the club became a chapter in Region 12 of IPMS/USA. It's a fun show with plenty of vendors and excellent quality contest models on the tables.