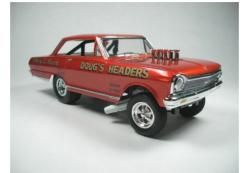

# Foothills Plastic Pros FALL CLASSIC OCTOBER 4, 2008

Pictures from the Foothills Plastic Pros 12th Annual Contest & Swap Meet that took place in Conover, North Carolina. The show is predominately automotive, however several military classes have been added over the past few years sense the club became a chapter in Region 12 of IPMS/USA. It's a fun show with plenty of vendors and excellent quality contest models on the tables.