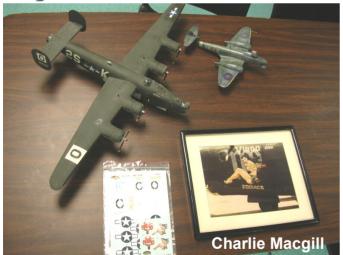

Congratulations to Cliff Young for winning the September club contest with his Gloster Meteor. Second place went to Mike Overstreet for his scratch built Sci-Fi Vehicle and third place was won by Terry Eastman for his Spitfire Mk.Vb. The winner of the "whatisit" contest from the September newsletter was Arthur Harris who correctly identified the Dodge Tomahawk on page two. Until next month, Happy Modeling and Happy Halloween!