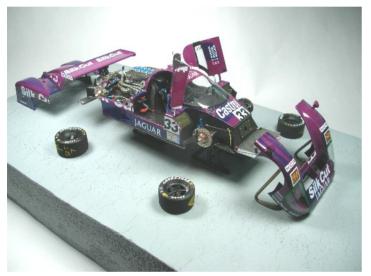

# Foothills Plastic Pros FALL CLASSIC OCTOBER 4, 2008

Pictures from the Foothills Plastic Pros 12th Annual Contest & Swap Meet that took place in Conover, North Carolina. The show is predominately automotive, however several military classes have been added over the past few years sense the club became a chapter in Region 12 of IPMS/USA. It's a fun show with plenty of vendors and excellent quality contest models on the tables.