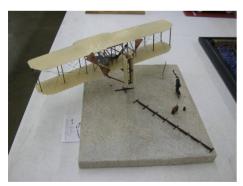

# Foothills Plastic Pros FALL CLASSIC OCTOBER 4, 2008

Pictures from the Foothills Plastic Pros 12th Annual Contest & Swap Meet that took place in Conover, North Carolina. The show is predominately automotive, however several military classes have been added over the past few years sense the club became a chapter in Region 12 of IPMS/USA. It's a fun show with plenty of vendors and excellent quality contest models on the tables.