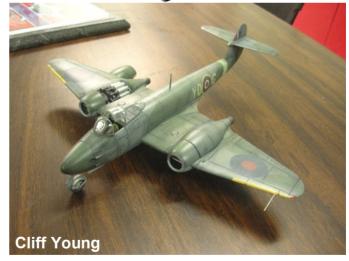

Congratulations to Cliff Young for winning the September club contest with his Gloster Meteor. Second place went to Mike Overstreet for his scratch built Sci-Fi Vehicle and third place was won by Terry Eastman for his Spitfire Mk.Vb. The winner of the "whatisit" contest from the September newsletter was Arthur Harris who correctly identified the Dodge Tomahawk on page two. Until next month, Happy Modeling and Happy Halloween!