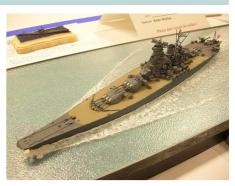

# Foothills Plastic Pros FALL CLASSIC OCTOBER 4, 2008

Pictures from the Foothills Plastic Pros 12th Annual Contest & Swap Meet that took place in Conover, North Carolina. The show is predominately automotive, however several military classes have been added over the past few years sense the club became a chapter in Region 12 of IPMS/USA. It's a fun show with plenty of vendors and excellent quality contest models on the tables.