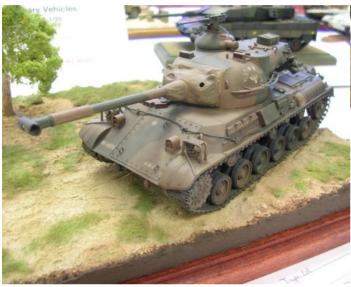

# Foothills Plastic Pros FALL CLASSIC OCTOBER 4, 2008

Pictures from the Foothills Plastic Pros 12th Annual Contest & Swap Meet that took place in Conover, North Carolina. The show is predominately automotive, however several military classes have been added over the past few years sense the club became a chapter in Region 12 of IPMS/USA. It's a fun show with plenty of vendors and excellent quality contest models on the tables.