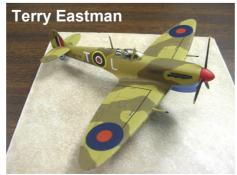

Congratulations to Cliff Young for winning the September club contest with his Gloster Meteor. Second place went to Mike Overstreet for his scratch built Sci-Fi Vehicle and third place was won by Terry Eastman for his Spitfire Mk.Vb. The winner of the "whatisit" contest from the September newsletter was Arthur Harris who correctly identified the Dodge Tomahawk on page two. Until next month, Happy Modeling and Happy Halloween!