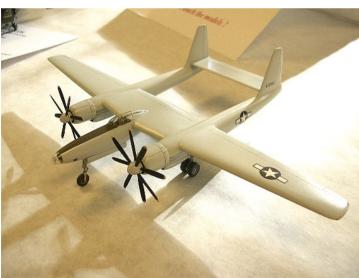

# Foothills Plastic Pros FALL CLASSIC OCTOBER 4, 2008

Pictures from the Foothills Plastic Pros 12th Annual Contest & Swap Meet that took place in Conover, North Carolina. The show is predominately automotive, however several military classes have been added over the past few years sense the club became a chapter in Region 12 of IPMS/USA. It's a fun show with plenty of vendors and excellent quality contest models on the tables.