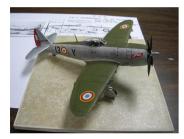

# Foothills Plastic Pros FALL CLASSIC OCTOBER 4, 2008

Pictures from the Foothills Plastic Pros 12th Annual Contest & Swap Meet that took place in Conover, North Carolina. The show is predominately automotive, however several military classes have been added over the past few years sense the club became a chapter in Region 12 of IPMS/USA. It's a fun show with plenty of vendors and excellent quality contest models on the tables.