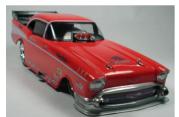

# Foothills Plastic Pros FALL CLASSIC OCTOBER 4, 2008

Pictures from the Foothills Plastic Pros 12th Annual Contest & Swap Meet that took place in Conover, North Carolina. The show is predominately automotive, however several military classes have been added over the past few years sense the club became a chapter in Region 12 of IPMS/USA. It's a fun show with plenty of vendors and excellent quality contest models on the tables.