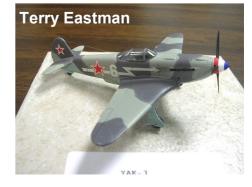

Congratulations to Cliff Young for winning the September club contest with his Gloster Meteor. Second place went to Mike Overstreet for his scratch built Sci-Fi Vehicle and third place was won by Terry Eastman for his Spitfire Mk.Vb. The winner of the "whatisit" contest from the September newsletter was Arthur Harris who correctly identified the Dodge Tomahawk on page two. Until next month, Happy Modeling and Happy Halloween!