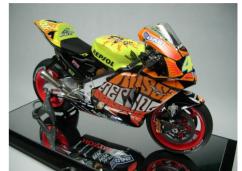

# Foothills Plastic Pros FALL CLASSIC OCTOBER 4, 2008

Pictures from the Foothills Plastic Pros 12th Annual Contest & Swap Meet that took place in Conover, North Carolina. The show is predominately automotive, however several military classes have been added over the past few years sense the club became a chapter in Region 12 of IPMS/USA. It's a fun show with plenty of vendors and excellent quality contest models on the tables.