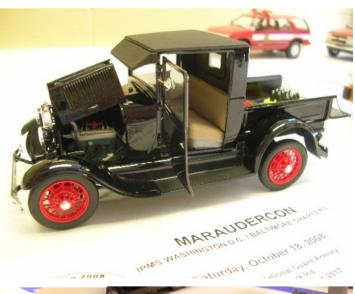

This pasted Saturday, October 17<sup>th</sup> I traveled with Tim Ward to Towson, Maryland for MarauderCon hosted by IPMS/

Bela Lugosi "Dracula" bust from MarauderCon

Washington, D.C. and IPMS/Baltimore. Neither of us entered models in the contest so we did our civic duty and helped with the aircraft judging, always a tough class to judge. Before the contest awards were given out I accepted the Region 2 Chapter of the Year award for Roanoke Valley from Region 2 coordinator Glen Martin. Congratulations to all of the RVIPMS members and I'll have the award for all to see at the next meeting.