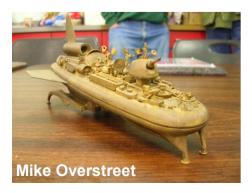

Congratulations to Cliff Young for winning the September club contest with his Gloster Meteor. Second place went to Mike Overstreet for his scratch built Sci-Fi Vehicle and third place was won by Terry Eastman for his Spitfire Mk.Vb. The winner of the "whatisit" contest from the September newsletter was Arthur Harris who correctly identified the Dodge Tomahawk on page two. Until next month, Happy Modeling and Happy Halloween!