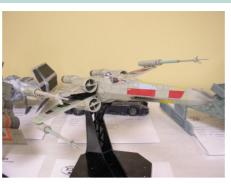

This pasted Saturday, October 17<sup>th</sup> I traveled with Tim Ward to Towson, Maryland for MarauderCon hosted by IPMS/

Bela Lugosi "Dracula" bust from MarauderCon

Washington, D.C. and IPMS/Baltimore. Neither of us entered models in the contest so we did our civic duty and helped with the aircraft judging, always a tough class to judge. Before the contest awards were given out I accepted the Region 2 Chapter of the Year award for Roanoke Valley from Region 2 coordinator Glen Martin. Congratulations to all of the RVIPMS members and I'll have the award for all to see at the next meeting.

# FROM THE CROW'S NEST

BY TIM WARD

BRRRRRRR!!!! Well the weather is changing and the mercury is dropping. Good time to get ready to hibernate and retreat to the model room.....or watch TV?!?!?! Hopefully you know which to choose. This time of vear also means the end of the Region 2 contest season as IPMS' Baltimore and Washington, D.C. had their fine show, MarauderCon this past weekend. Dennis and I loaded into the official RVIPMS Mini-Cooper and headed up 81 through the beautiful countryside of VA, WV and MD for about 4 hours arriving in Towson, MD around 1100 hours (had to stop for the official IPMS breakfast....it's a rule!!!). The vendors had filled the upstairs gymnasium with all sorts of old and new kits, books, decals, you know the drill, and the downstairs rooms housed the completed competition models. Looked like the numbers were down this year but I did not get a count, and I didn't see some clubs represented including Tidewater and Lynchburg. Maybe the "honeydo" lists put a kibosh on travel

plans. We had a good time looking at the stuff and later helping judge the aircraft categories. There were some fine rigged aircraft built by a modeler named Mike Terre from NJ who had tackled some subjects that deserve a medal just for attempting these kits including a gorgeous 1/72 Meikraft Caproni CA-3, which if you have ever seen the unbuilt kit, you would be amazed at what his finished product looked like. Super job, Mike!!! He also gave us a great tip on making rigging line to look like real scale wire. He takes clear plastic forks and breaks off the tines and stretches this to make stretched sprue. It looks great and can be tightened using he match trick the same as regular sprue. Give it a try, next time you need rigging line. The awards were given out around 4:00 and we were very honored to accept the 2007 Region 2 Chapter of the Year award. Congratulations to all of the members of RVIPMS for a super job this past year.....you guys really worked hard to make our chapter truly special. Thanks!!!