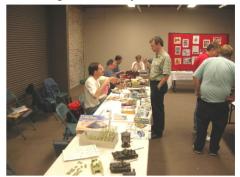

# Foothills Plastic Pros FALL CLASSIC OCTOBER 4, 2008

Pictures from the Foothills Plastic Pros 12th Annual Contest & Swap Meet that took place in Conover, North Carolina. The show is predominately automotive, however several military classes have been added over the past few years sense the club became a chapter in Region 12 of IPMS/USA. It's a fun show with plenty of vendors and excellent quality contest models on the tables.