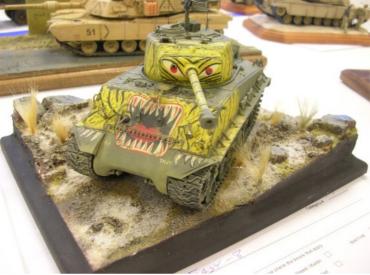

# Foothills Plastic Pros FALL CLASSIC OCTOBER 4, 2008

Pictures from the Foothills Plastic Pros 12th Annual Contest & Swap Meet that took place in Conover, North Carolina. The show is predominately automotive, however several military classes have been added over the past few years sense the club became a chapter in Region 12 of IPMS/USA. It's a fun show with plenty of vendors and excellent quality contest models on the tables.