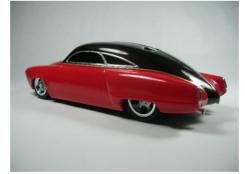

# Foothills Plastic Pros FALL CLASSIC OCTOBER 4, 2008

Pictures from the Foothills Plastic Pros 12th Annual Contest & Swap Meet that took place in Conover, North Carolina. The show is predominately automotive, however several military classes have been added over the past few years sense the club became a chapter in Region 12 of IPMS/USA. It's a fun show with plenty of vendors and excellent quality contest models on the tables.